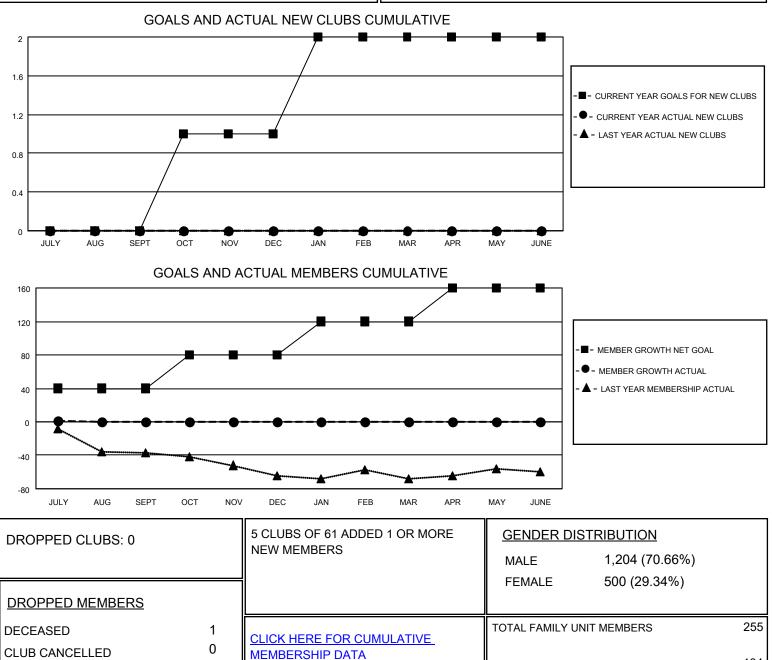

## LOCATION CALIFORNIA

District 4 A2

Results as of: 7/31/2021

| Clubs                 |               |           |               | Members               |                         |                         |                                                    |
|-----------------------|---------------|-----------|---------------|-----------------------|-------------------------|-------------------------|----------------------------------------------------|
| RESULTS FOR 2021-2022 |               |           |               | RESULTS FOR 2021-2022 |                         |                         |                                                    |
| QUARTER               | NEW CLUB GOAL | NEW CLUBS | DROPPED CLUBS | QUARTER               | IBER GROWTH NET<br>GOAL | MEMBER GROWTH<br>ACTUAL | DROPPED<br>MEMBERS ACTUAL<br>(including transfers) |
| JULY/AUG/SEPT         | 0             | 0         | 0             | JULY/AUG/SEPT         | 40                      | 11                      | 10                                                 |
| OCT/NOV/DEC           | 1             | 0         | 0             | OCT/NOV/DEC           | 40                      | 0                       | 0                                                  |
| JAN/FEB/MAR           | 1             | 0         | 0             | JAN/FEB/MAR           | 40                      | 0                       | 0                                                  |
| APR/MAY/JUNE          | 0             | 0         | 0             | APR/MAY/JUNE          | 40                      | 0                       | 0                                                  |